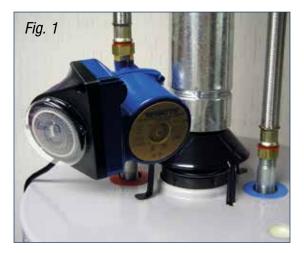

## How does the Instant Hot Water Recirculating System work?

A pump with a built-in timer is installed on the hot water line from the water heater (*Fig. 1*). A patented sensor valve (*Fig. 2*) opens when the water on the hot water side cools and pushes the cool water back to the water heater. As the temperature in the hot water line hits 98°, the valve closes.