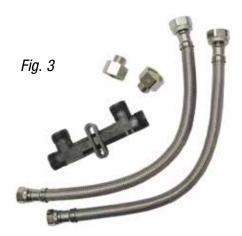

Some homes are designed with multiple hot water loops, one per floor, etc. If one section of the house does not receive hot water, you will need to purchase a Watts Sensor Valve Kit (*Fig. 3*) for each loop. For best results, the valve should be located at the faucet furthest from the water heater in each loop.