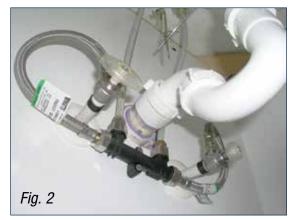

## How does the Instant Hot Water Recirculating System work?

A pump with a built-in timer is installed on the hot water line from the water heater (*Fig. 1*). A patented sensor valve (*Fig. 2*) opens when the water on the hot water side cools and pushes the cool water back to the water heater. As the temperature in the hot water line hits 98°, the valve closes.